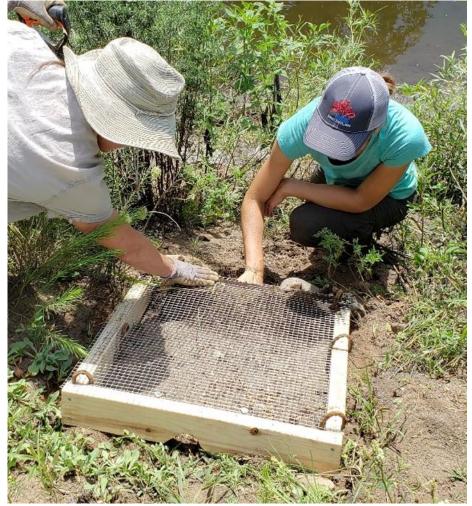

## 2. Improving Survival - Nest Protection

- Predator exclusion electric net fencing
- Dummy wire set at4 inches, hotwire at8 inches
- 100 ft. perimeter

#### Nest Protection cont.