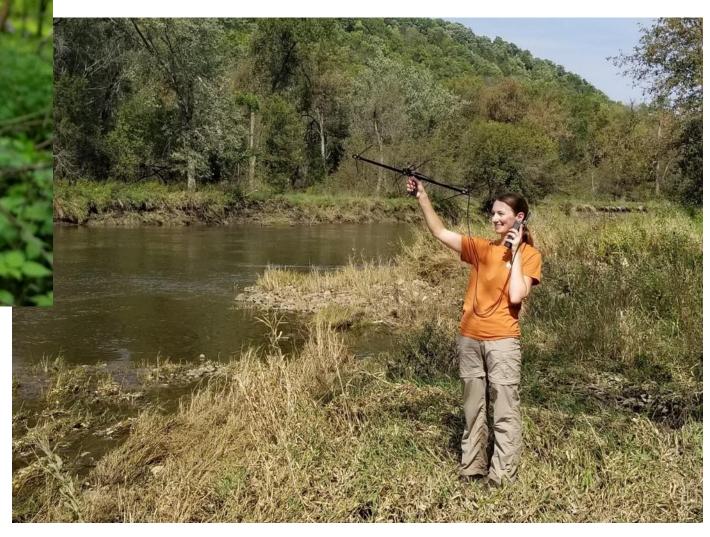

# 1. Wood Turtle Tracking

• 2019: 10 GPS, 9 VHF

• 2018: 8 GPS, 6 VHF

• 2017: 6 GPS

- GPS tracking device includes VHF
- Transmitter weight 50g (~ 5% weight of adult wood turtle)
- Battery lasts ~ 3 months (deploy late May to late Aug.)
- Cost through ATS \$1,200 each
- Includes water sensor switch
  - ➤ 2019 average amount of time in water:

Females = 22.3%

Males = 49.1%