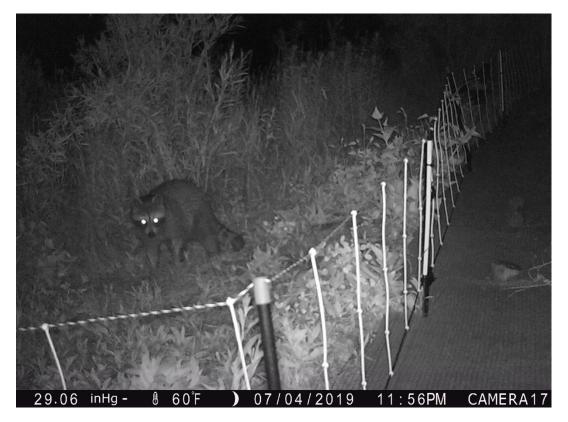

## 2. Improving Survival - Nest Protection

- Predator exclusion electric net fencing
- Dummy wire set at4 inches, hotwire at8 inches
- 100 ft. perimeter

#### Nest Protection cont.