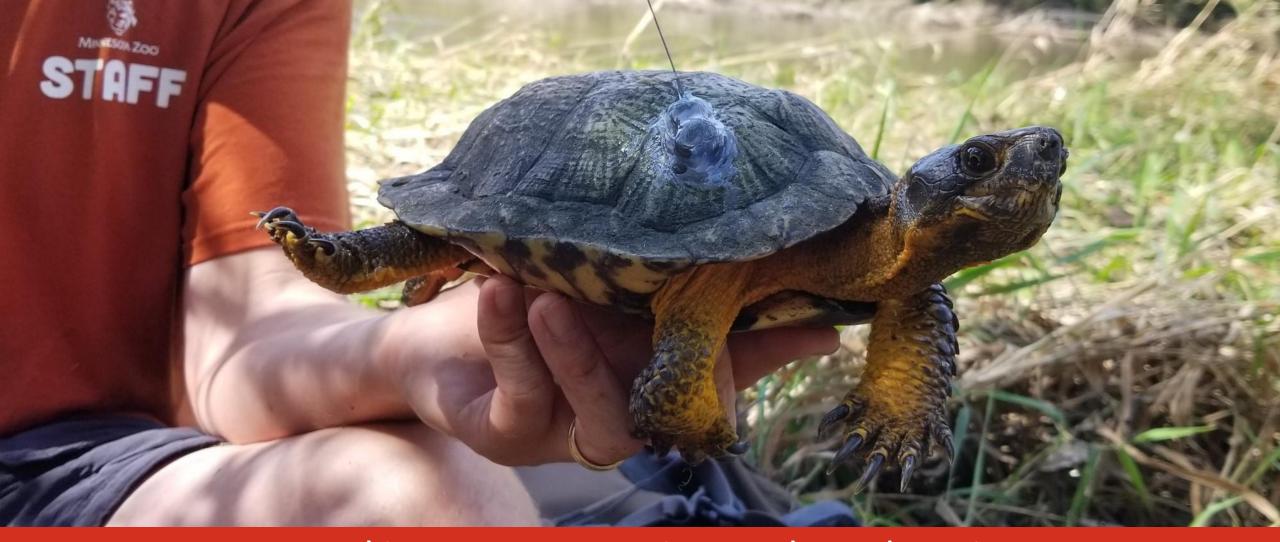

# 1. Wood Turtle Tracking

• 2019: 10 GPS, 9 VHF

• 2018: 8 GPS, 6 VHF

• 2017: 6 GPS

- GPS tracking device includes VHF
- Transmitter weight 50g (~ 5% weight of adult wood turtle)
- Battery lasts ~ 3 months (deploy late May to late Aug.)
- Cost through ATS \$1,200 each
- Includes water sensor switch
  - ➤ 2019 average amount of time in water:

Females = 22.3%

Males = 49.1%