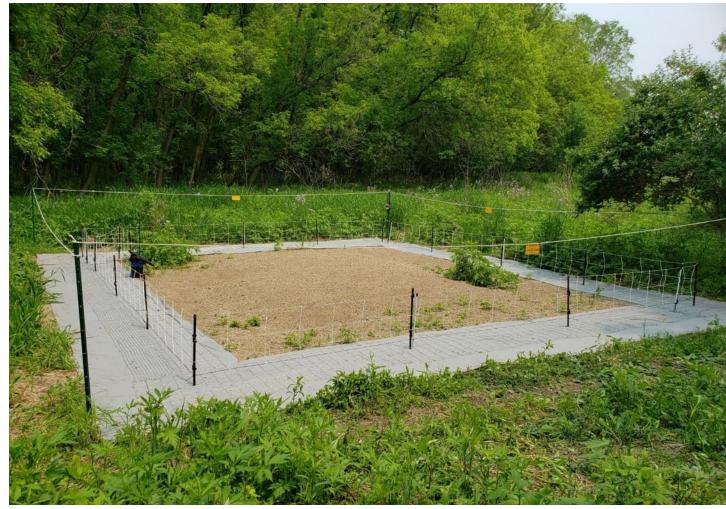

## 2. Improving Survival - Nest Protection

- Predator exclusion electric net fencing
- Dummy wire set at4 inches, hotwire at8 inches
- 100 ft. perimeter

#### Nest Protection cont.