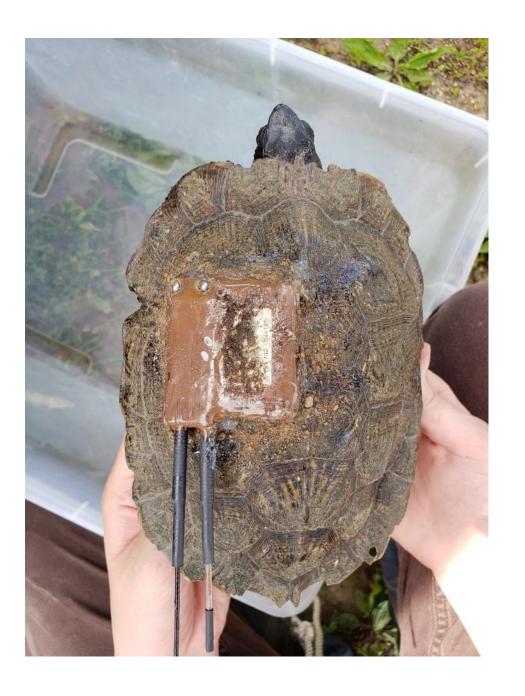

# 1. Wood Turtle Tracking

• 2019: 10 GPS, 9 VHF

• 2018: 8 GPS, 6 VHF

• 2017: 6 GPS

- GPS tracking device includes VHF
- Transmitter weight 50g (~ 5% weight of adult wood turtle)
- Battery lasts ~ 3 months (deploy late May to late Aug.)
- Cost through ATS \$1,200 each
- Includes water sensor switch
  - ➤ 2019 average amount of time in water: