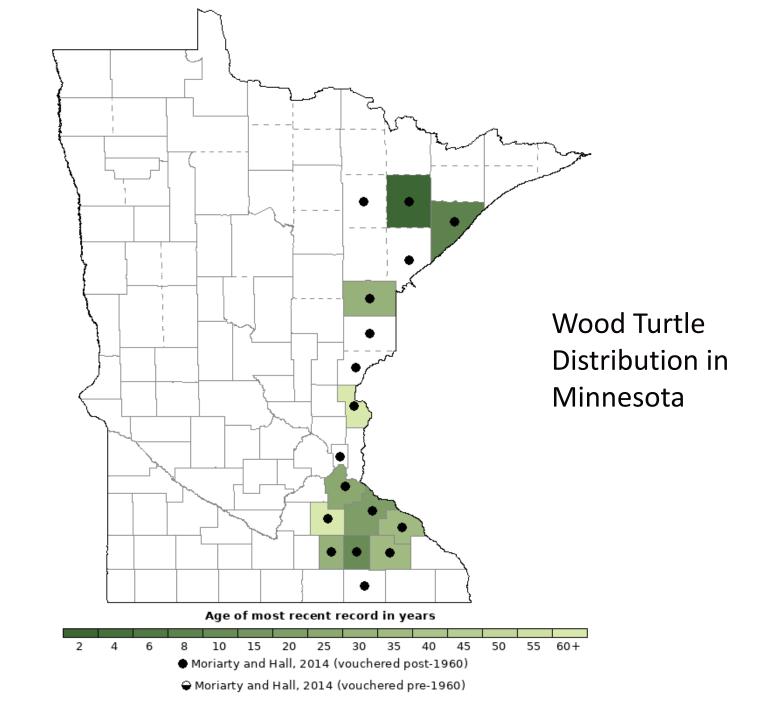

GPS Tracking, Nest Protection, and Headstarting in Minnesota Wood Turtles



Tricia Markle\*, MN Zoo & Krista Larson, MN DNR



# Objectives:

- Use VHF and GPS tracking to determine home range size, habitat use, and nesting sites of wood turtles.
- Evaluate methods to improve egg/hatchling survival of wood turtles.







# 1. Wood Turtle Tracking





• 2019: 10 GPS, 9 VHF

• 2018: 8 GPS, 6 VHF

• 2017: 6 GPS







- GPS tracking device includes VHF
- Transmitter weight 50g (~ 5% weight of adult wood turtle)
- Battery lasts ~ 3 months (deploy late May to late Aug.)
- Cost through ATS \$1,200 each
- Includes water sensor switch
  - ➤ 2019 average amount of time in water:

Females = 22.3%

Males = 49.1%



#### Site 1.









# Tracking Juvenile Turtles







## 2. Improving Survival - Nest Protection





- Predator exclusion electric net fencing
- Dummy wire set at4 inches, hotwire at8 inches
- 100 ft. perimeter



#### Nest Protection cont.









# Additional protective measures













Carly Lapin, WI DNR

## 2. Improving Survival - Headstart Program





- 3 nests on site identified as low