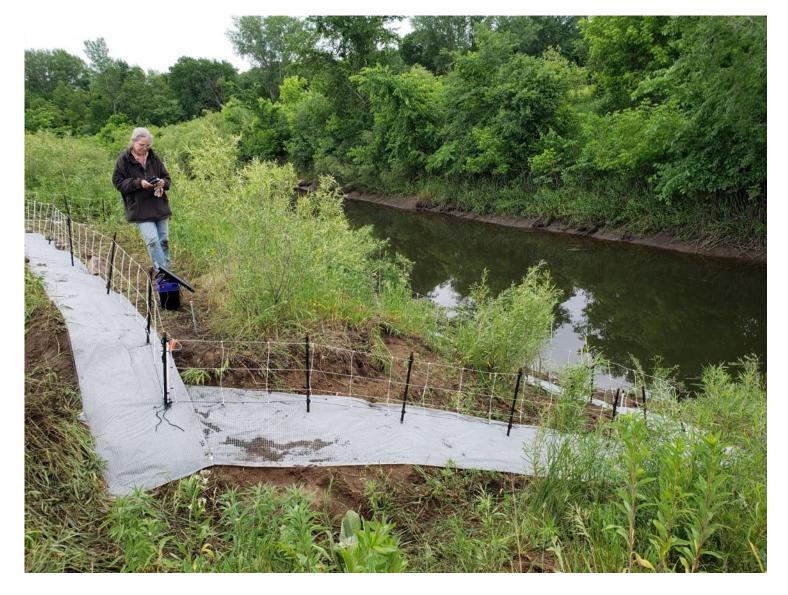

## 2. Improving Survival - Nest Protection

- Predator exclusion electric net fencing
- Dummy wire set at4 inches, hotwire at8 inches
- 100 ft. perimeter

#### Nest Protection cont.