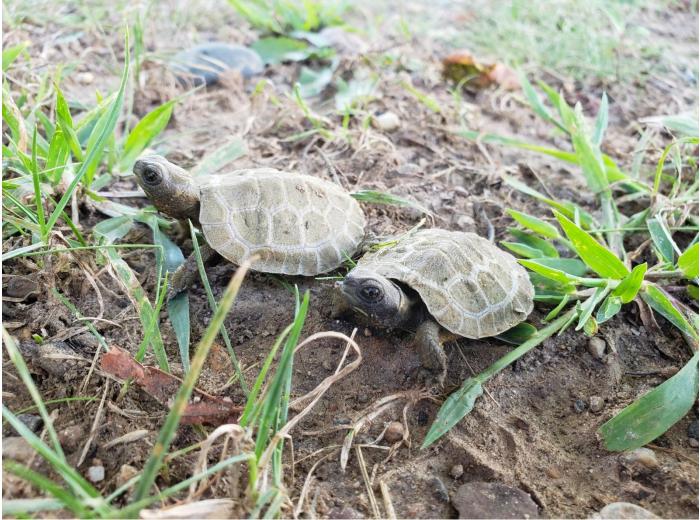

GPS tracking device includes VHF
- Transmitter weight 50g (~ 5% weight of adult wood turtle)
- Battery lasts ~ 3 months (deploy late May to late Aug.)
- Cost through ATS \$1,200 each
- Includes water sensor switch
  - ➤ 2019 average amount of time in water:

Females = 22.3%

Males = 49.1%



#### Site 1.









# Tracking Juvenile Turtles







## 2. Improving Survival - Nest Protection





- Predator exclusion electric net fencing
- Dummy wire set at4 inches, hotwire at8 inches
- 100 ft. perimeter



#### Nest Protection cont.









# Additional protective measures













Carly Lapin, WI DNR

## 2. Improving Survival - Headstart Program





- 3 nests on site identified as low probability of success
- 13 successfully hatched headstart turtles



# Headstart Program cont.







#### Thank You!

Seth Stapleton, MN Zoo
Carol Hall & Barb Perry, MN
DNR

Nancy Braker, Carleton College

Field Volunteers: Jake Cook, Emily Evangelist, Julia Meyer, Crystal Carpenter, David Lee, Brittany Smith, & Alaini Cossette