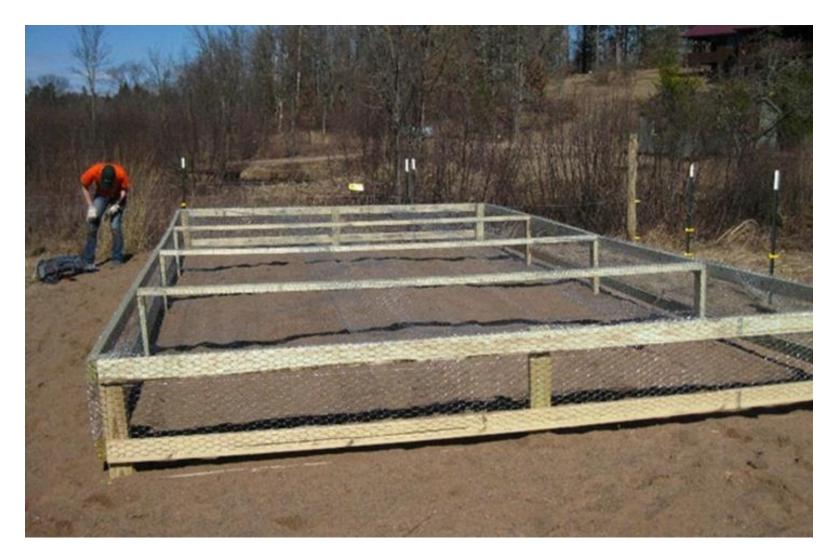

## 2. Improving Survival - Nest Protection

- Predator exclusion electric net fencing
- Dummy wire set at4 inches, hotwire at8 inches
- 100 ft. perimeter

#### Nest Protection cont.