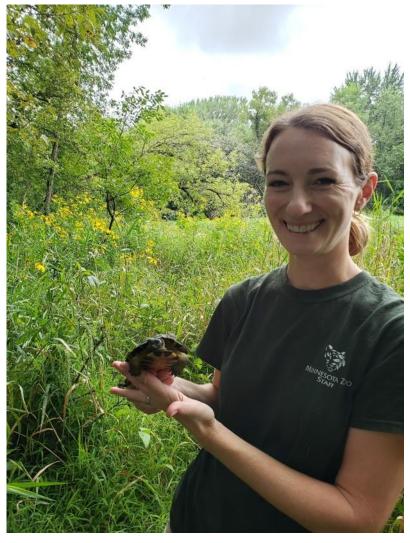

## 2. Improving Survival - Headstart Program

- 3 nests on site identified as low probability of success
- 13 successfully hatched headstart turtles

# Headstart Program cont.