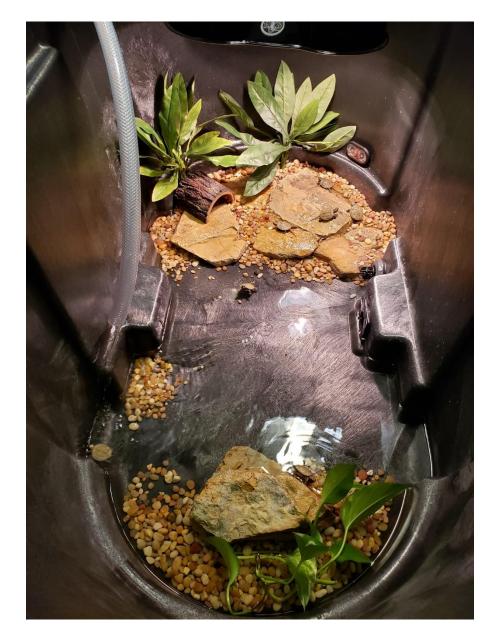

## 2. Improving Survival - Headstart Program

- 3 nests on site identified as low probability of success
- 13 successfully hatched headstart turtles

# Headstart Program cont.