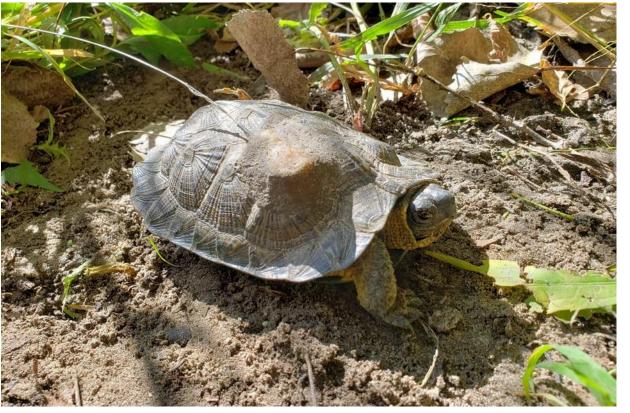

GPS Tracking, Nest Protection, and Headstarting in Minnesota Wood Turtles



Tricia Markle\*, MN Zoo & Krista Larson, MN DNR



# Objectives:

- Use VHF and GPS tracking to determine home range size, habitat use, and nesting sites of wood turtles.
- Evaluate methods to improve egg/hatchling survival of wood turtles.







# 1. Wood Turtle Tracking





• 2019: 10 GPS, 9 VHF

• 2018: 8 GPS, 6 VHF

• 2017: 6 GPS







- GPS tracking device includes VHF
- Transmitter weight 50g (~ 5% weight of adult wood turtle)
- Battery lasts ~ 3 months (deploy late May to late Aug.)
- Cost through ATS \$1,200 each
- Includes water sensor switch
  - ➤ 2019 average amount of time in water:

Females = 22.3%

Males = 49.1%



#### Site 1.









# Tracking Juvenile Turtles







## 2. Improving Survival - Nest Protection





- Predator exclusion electric net fencing
- Dummy wire set at4 inches, hotwire at8 inches
- 100 ft. perimeter



#### Nest Protection cont.









# Additional protective measures













Carly Lapin, WI DNR

## 2. Improving Survival - Headstart Program





- 3 nests on site identified as low probability of success
- 13 successfully hatched headstart turtles



# Headstart Program cont.







#### Thank You!

Seth Stapleton, MN Zoo
Carol Hall & Barb Perry, MN
DNR

Nancy Braker, Carleton College

Field Volunteers: Jake Cook, Emily Evangelist, Julia Meyer, Crystal Carpenter, David Lee, Brittany Smith, & Alaini Cossette