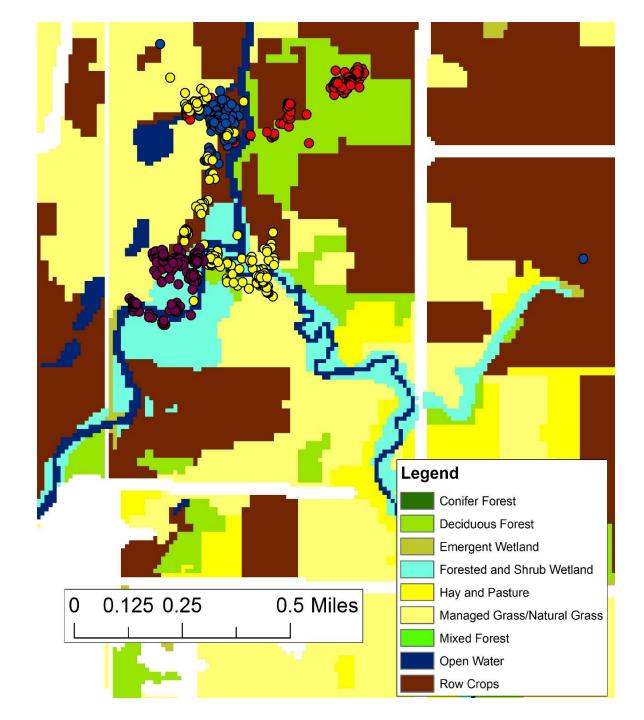

GPS Tracking, Nest Protection, and Headstarting in Minnesota Wood Turtles



Tricia Markle\*, MN Zoo & Krista Larson, MN DNR



# Objectives:

- Use VHF and GPS tracking to determine home range size, habitat use, and nesting sites of wood turtles.
- Evaluate methods to improve egg/hatchling survival of wood turtles.







# 1. Wood Turtle Tracking





• 2019: 10 GPS, 9 VHF

• 2018: 8 GPS, 6 VHF

• 2017: 6 GPS







- GPS tracking device includes VHF
- Transmitter weight 50g (~ 5% weight of adult wood turtle)
- Battery lasts ~ 3 months (deploy late May to late Aug.)
- Cost through ATS \$1,200 each
- Includes water sensor switch
  - ➤ 2019 average amount of time in water:

Females = 22.3%

Males = 49.1%



#### Site 1.









# Tracking Juvenile Turtles







## 2. Improving Survival - Nest Protection





- Predator exclusion electric net fencing
- Dummy wire set at4 inches, hotwire at8 inches
- 100 ft. perimeter



#### Nest Protection cont.









# Additional protective measures













Carly Lapin, WI DNR

## 2. Improving Survival - Headstart Program





- 3 nests on site identified as low probability of success
- 13 successfully hatched headstart turtles



# Headstart Program cont.







#### Thank You!

Seth Stapleton, MN Zoo
Carol Hall & Barb Perry, MN
DNR

Nancy Braker, Carleton College

Field Volunteers: Jake Cook, Emily Evangelist, Julia Meyer, Crystal Carpenter, David Lee, Brittany Smith, & Alaini Cossette