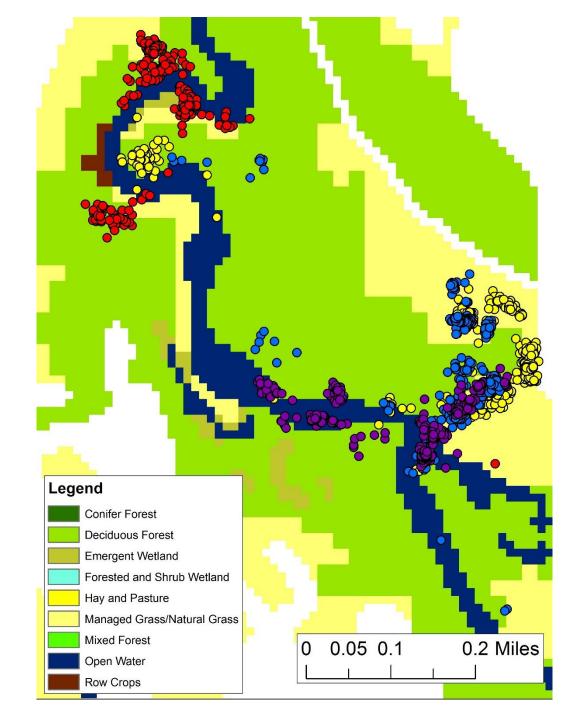

GPS Tracking, Nest Protection, and Headstarting in Minnesota Wood Turtles



Tricia Markle\*, MN Zoo & Krista Larson, MN DNR



# Objectives:

- Use VHF and GPS tracking to determine home range size, habitat use, and nesting sites of wood turtles.
- Evaluate methods to improve egg/hatchling survival of wood turtles.







# 1. Wood Turtle Tracking





• 2019: 10 GPS, 9 VHF

• 2018: 8 GPS, 6 VHF

• 2017: 6 GPS







- GPS tracking device includes VHF
- Transmitter weight 50g (~ 5% weight of adult wood turtle)
- Battery lasts ~ 3 months (deploy late May to late Aug.)
- Cost through ATS \$1,200 each
- Includes water sensor switch
  - ➤ 2019 average amount of time in water:

Females = 22.3%

Males = 49.1%



#### Site 1.









# Tracking Juvenile Turtles







## 2. Improving Survival - Nest Protection





- Predator exclusion electric net fencing
- Dummy wire set at4 inches, hotwire at8 inches
- 100 ft. perimeter



#### Nest Protection cont.









# Additional protective measures













Carly Lapin, WI DNR

## 2. Improving Survival - Headstart Program





- 3 nests on site identified as low probability of success
- 13 successfully hatched headstart turtles



# Headstart Program cont.







#### Thank You!

Seth Stapleton, MN Zoo
Carol Hall & Barb Perry, MN
DNR

Nancy Braker, Carleton College

Field Volunteers: Jake Cook, Emily Evangelist, Julia Meyer, Crystal Carpenter, David Lee, Brittany Smith, & Alaini Cossette