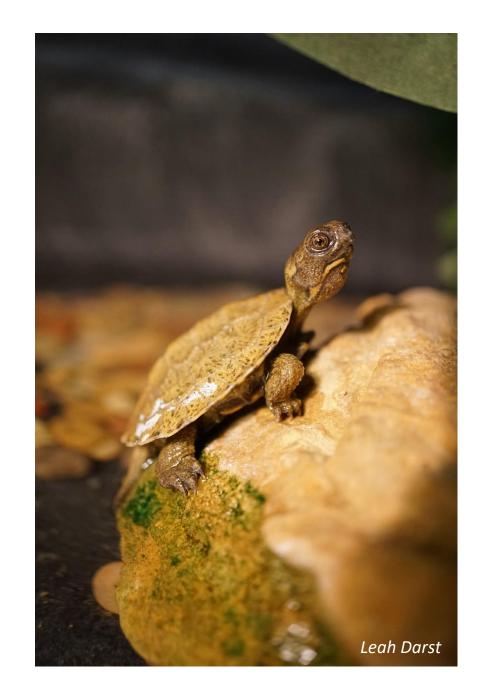

GPS Tracking, Nest Protection, and Headstarting in Minnesota Wood Turtles



Tricia Markle\*, MN Zoo & Krista Larson, MN DNR



# Objectives:

- Use VHF and GPS tracking to determine home range size, habitat use, and nesting sites of wood turtles.
- Evaluate methods to improve egg/hatchling survival of wood turtles.







# 1. Wood Turtle Tracking





• 2019: 10 GPS, 9 VHF

• 2018: 8 GPS, 6 VHF

• 2017: 6 GPS







- GPS tracking device includes VHF
- Transmitter weight 50g (~ 5% weight of adult wood turtle)
- Battery lasts ~ 3 months (deploy late May to late Aug.)
- Cost through ATS \$1,200 each
- Includes water sensor switch
  - ➤ 2019 average amount of time in water:

Females = 22.3%

Males = 49.1%



#### Site 1.









# Tracking Juvenile Turtles







## 2. Improving Survival - Nest Protection





- Predator exclusion electric net fencing
- Dummy wire set at4 inches, hotwire at8 inches
- 100 ft. perimeter



#### Nest Protection cont.









# Additional protective measures













Carly Lapin, WI DNR

## 2. Improving Survival - Headstart Program





- 3 nests on site identified as