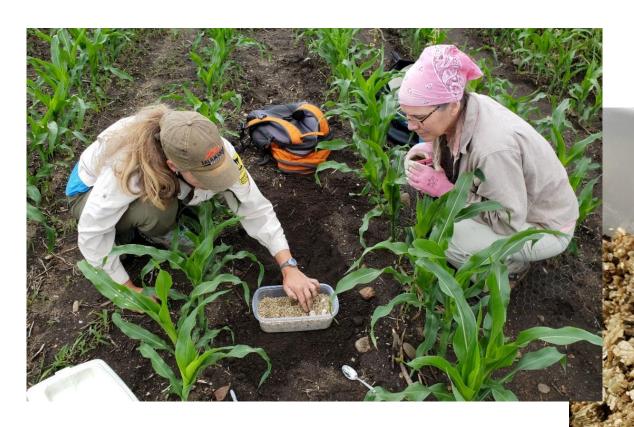

## 2. Improving Survival - Headstart Program

- 3 nests on site identified as low probability of success
- 13 successfully hatched headstart turtles

# Headstart Program cont.