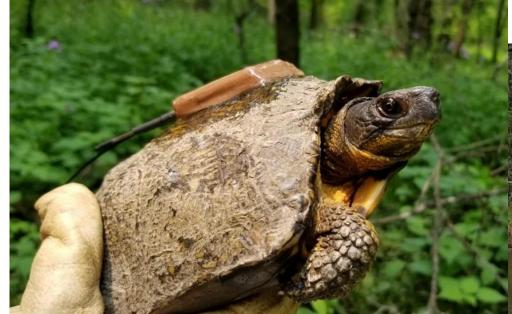

# 1. Wood Turtle Tracking

• 2019: 10 GPS, 9 VHF

• 2018: 8 GPS, 6 VHF

• 2017: 6 GPS

- GPS tracking device includes VHF
- Transmitter weight 50g (~ 5% weight of adult wood turtle)
- Battery lasts ~ 3 months (deploy late May to late Aug.)
- Cost through ATS \$1,200 each
- Includes water sensor switch
  - ➤ 2019 average amount of time in water: