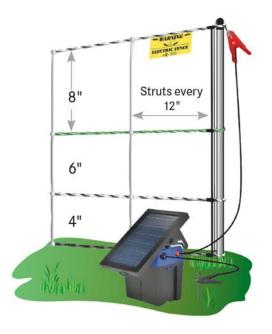

## 2. Improving Survival - Nest Protection

- Predator exclusion electric net fencing
- Dummy wire set at4 inches, hotwire at8 inches
- 100 ft. perimeter

#### Nest Protection cont.